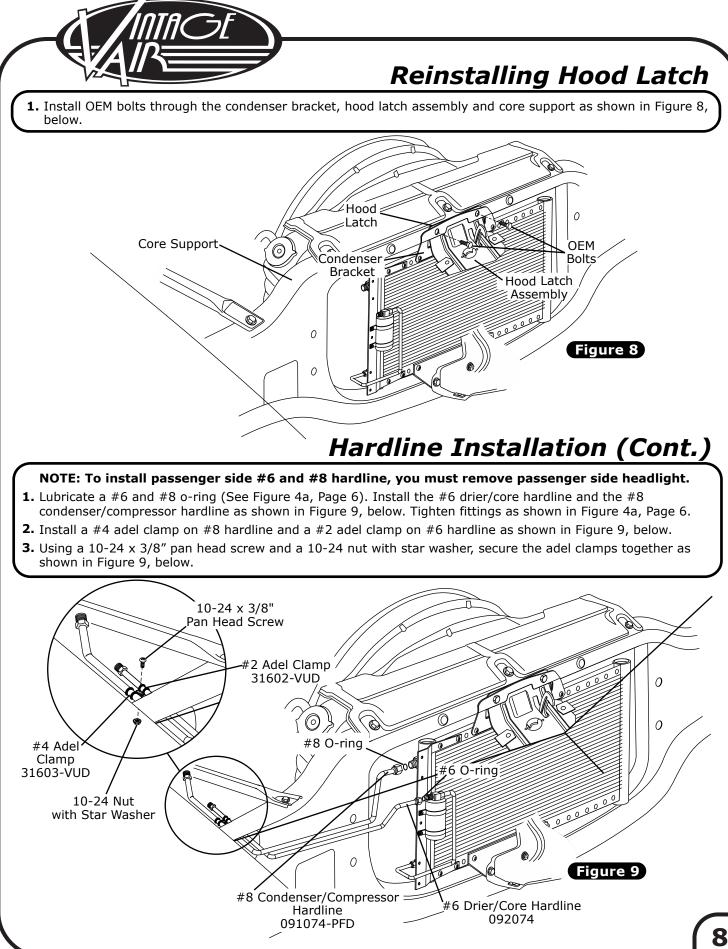

## **Table of Contents**

- 1. Cover
- 2. Table of Contents
- 3. Packing List/Parts Disclaimer
- 4. Condenser Assembly & Drier Bracket Installation Figure 1
- **5. Mounting Bracket & Drier Installation** *Figures 2 & 3*
- 6. Hardline Installation & Hood Latch Assembly Figures 4,4a & 5
- **7. Radiator Removal & Condenser Installation** *Figures 6 & 7*
- 8. Reinstalling Hood Latch & Hardline Installation (Cont.) Figures 8 & 9
- **9. Binary Switch Installation** *Figure 10*
- 10. Packing List