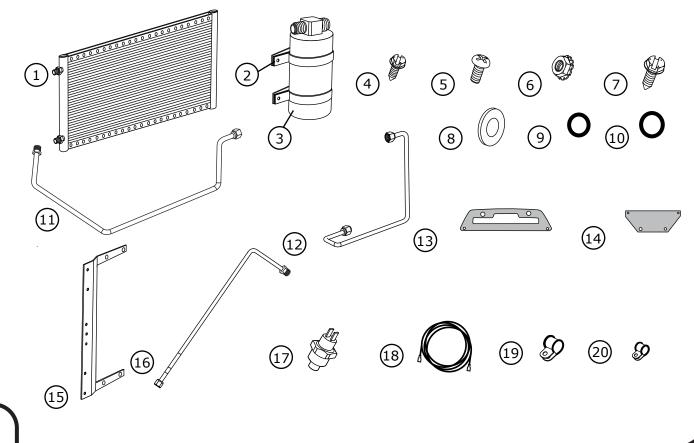

Packing List: 1970-73 Camaro with & without A/C Condenser Kit with Drier (021071)

| No. | Qty.   | Part No.   | Description                                   |
|-----|--------|------------|-----------------------------------------------|
| 1.  | 1      | 03766-VUC  | 14" x 22" Parallel Flow Condenser             |
| 2.  | 2      | 07113-VUB  | Drier Clamp                                   |
| 3.  | 1      | 07321-VUC  | Drier                                         |
| 4.  | 2      | 18247-VUB  | #10 x 1/2" Sheet Metal Screw                  |
| 5.  | 9      | 18249-VUB  | 10-24 x 3/8" Pan Head Screw                   |
| 6.  | 9      | 18260-VUB  | 10-24 Nut with Star Washer                    |
| 7.  | 1      | 18266-VUB  | #14 x 3/4" Sheet Metal Screw                  |
| 8.  | 2<br>3 | 18611-VUB  | 5/16" Flat Washer                             |
| 9.  | 3      | 33857-VUF  | #6 O-ring                                     |
| 10. | 1      | 33858-VUF  | #8 O-ring                                     |
| 11. | 1      | 091074-PFD | Hardline 70-73 Camaro #8 Condenser/Compressor |
| 12. | 1      | 35368-VCG  | Hardline #6 Drier/Condenser                   |
| 13. | 1      | 644070-FCB | Bracket 1970-73 Camaro Condenser Top          |
| 14. | 1      | 644071-FCB | Bracket 1970-73 Camaro Condenser Bottom       |
| 15. | 1      | 65998-VUB  | Universal Drier Bracket 14-3/4"               |
| 16. | 1      | 092074     | Hardline 1970-73 Camaro #6 Drier/Core         |
| 17. | 1      | 11079-VUS  | Male Binary Switch                            |
| 18. | 1      | 23127-VUW  | 72" Compressor Lead                           |
| 19. | 1      | 31603-VUD  | #4 Adel Clamp                                 |
| 20. | 1      | 31600-VUD  | #2 Adel Clamp                                 |