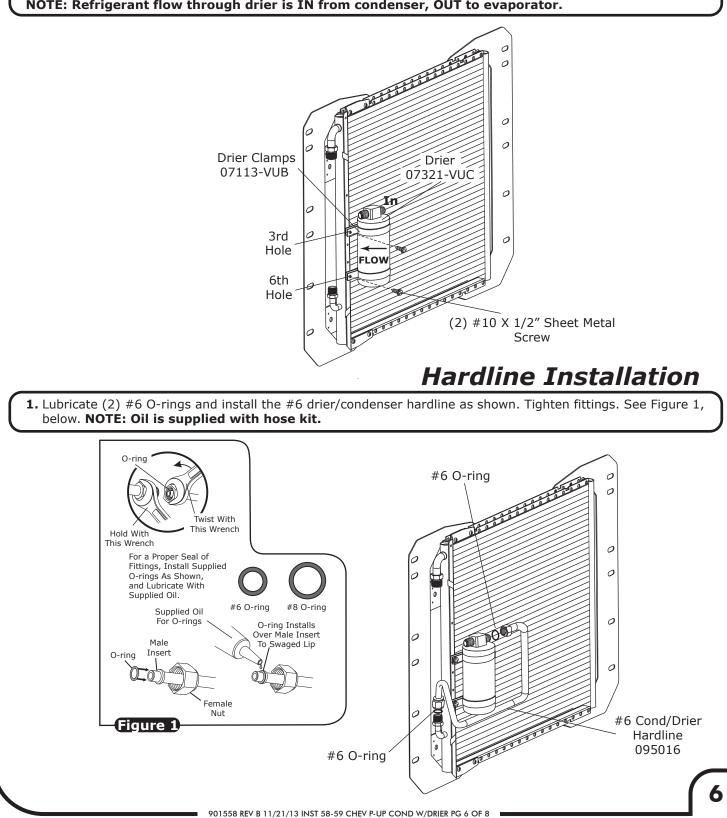

**1.** Install drier clamps on drier as shown.

**2.** Using #10 X 1/2" sheet metal screws, install drier on bracket in the 3rd and 6th holes from the top, as shown. **NOTE: Refrigerant flow through drier is IN from condenser, OUT to evaporator.** 

**Drier Installation** 